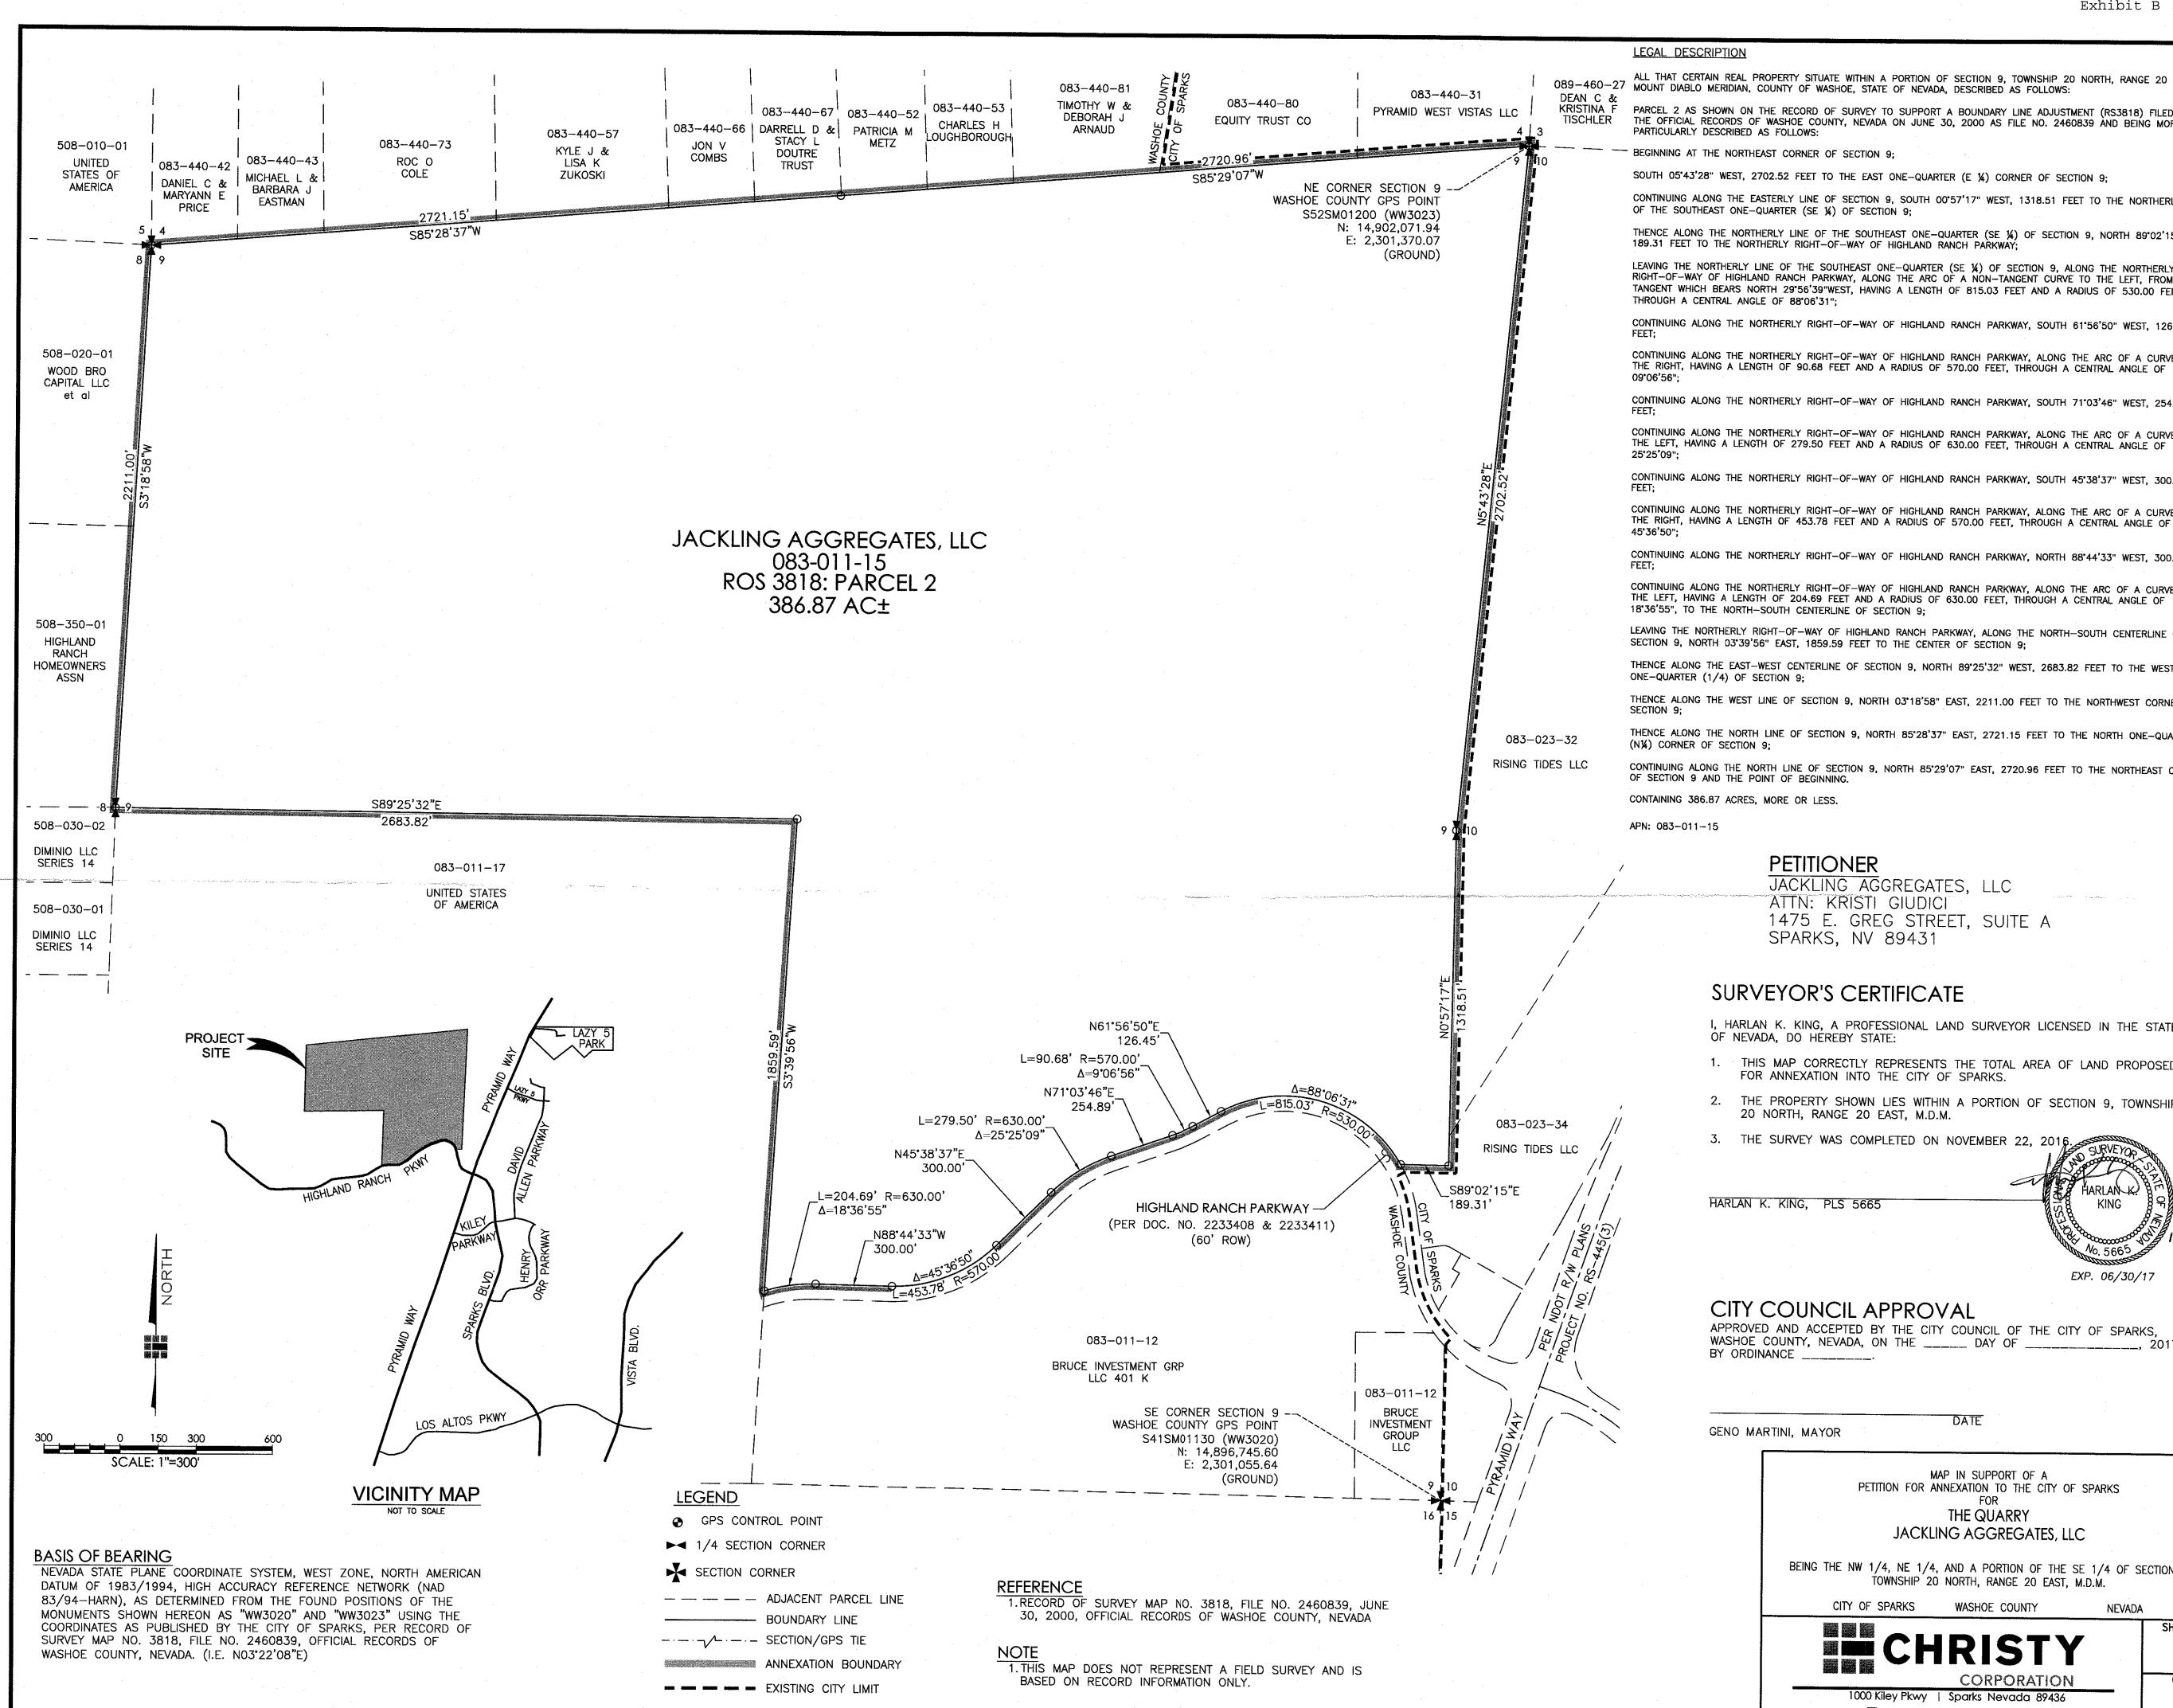

## Exhibit B

ALL THAT CERTAIN REAL PROPERTY SITUATE WITHIN A PORTION OF SECTION 9, TOWNSHIP 20 NORTH, RANGE 20 EAST, 089-460-27 MOUNT DIABLO MERIDIAN, COUNTY OF WASHOE, STATE OF NEVADA, DESCRIBED AS FOLLOWS: PARCEL 2 AS SHOWN ON THE RECORD OF SURVEY TO SUPPORT A BOUNDARY LINE ADJUSTMENT (RS3818) FILED WITHIN THE OFFICIAL RECORDS OF WASHOE COUNTY, NEVADA ON JUNE 30, 2000 AS FILE NO. 2460839 AND BEING MORE

BEGINNING AT THE NORTHEAST CORNER OF SECTION 9;

SOUTH 05'43'28" WEST, 2702.52 FEET TO THE EAST ONE-QUARTER (E 1/4) CORNER OF SECTION 9;

CONTINUING ALONG THE EASTERLY LINE OF SECTION 9, SOUTH 00'57'17" WEST, 1318.51 FEET TO THE NORTHERLY LINE OF THE SOUTHEAST ONE-QUARTER (SE 1/4) OF SECTION 9;

THENCE ALONG THE NORTHERLY LINE OF THE SOUTHEAST ONE-QUARTER (SE 1/4) OF SECTION 9, NORTH 89'02'15" WEST, 189.31 FEET TO THE NORTHERLY RIGHT-OF-WAY OF HIGHLAND RANCH PARKWAY:

LEAVING THE NORTHERLY LINE OF THE SOUTHEAST ONE-QUARTER (SE 1/4) OF SECTION 9, ALONG THE NORTHERLY RIGHT-OF-WAY OF HIGHLAND RANCH PARKWAY, ALONG THE ARC OF A NON-TANGENT CURVE TO THE LEFT, FROM A TANGENT WHICH BEARS NORTH 29'56'39"WEST, HAVING A LENGTH OF 815.03 FEET AND A RADIUS OF 530.00 FEET, THROUGH A CENTRAL ANGLE OF 88'06'31";

CONTINUING ALONG THE NORTHERLY RIGHT-OF-WAY OF HIGHLAND RANCH PARKWAY, SOUTH 61'56'50" WEST, 126.45

CONTINUING ALONG THE NORTHERLY RIGHT-OF-WAY OF HIGHLAND RANCH PARKWAY, ALONG THE ARC OF A CURVE TO THE RIGHT, HAVING A LENGTH OF 90.68 FEET AND A RADIUS OF 570.00 FEET, THROUGH A CENTRAL ANGLE OF

CONTINUING ALONG THE NORTHERLY RIGHT-OF-WAY OF HIGHLAND RANCH PARKWAY, SOUTH 71'03'46" WEST, 254.89 CONTINUING ALONG THE NORTHERLY RIGHT-OF-WAY OF HIGHLAND RANCH PARKWAY, ALONG THE ARC OF A CURVE TO

CONTINUING ALONG THE NORTHERLY RIGHT-OF-WAY OF HIGHLAND RANCH PARKWAY, SOUTH 45'38'37" WEST, 300.00

CONTINUING ALONG THE NORTHERLY RIGHT-OF-WAY OF HIGHLAND RANCH PARKWAY, ALONG THE ARC OF A CURVE TO THE RIGHT, HAVING A LENGTH OF 453.78 FEET AND A RADIUS OF 570.00 FEET, THROUGH A CENTRAL ANGLE OF

CONTINUING ALONG THE NORTHERLY RIGHT-OF-WAY OF HIGHLAND RANCH PARKWAY, NORTH 88'44'33" WEST, 300.00

CONTINUING ALONG THE NORTHERLY RIGHT-OF-WAY OF HIGHLAND RANCH PARKWAY, ALONG THE ARC OF A CURVE TO THE LEFT, HAVING A LENGTH OF 204.69 FEET AND A RADIUS OF 630.00 FEET, THROUGH A CENTRAL ANGLE OF 18'36'55", TO THE NORTH-SOUTH CENTERLINE OF SECTION 9;

LEAVING THE NORTHERLY RIGHT-OF-WAY OF HIGHLAND RANCH PARKWAY, ALONG THE NORTH-SOUTH CENTERLINE OF SECTION 9, NORTH 03"39'56" EAST, 1859.59 FEET TO THE CENTER OF SECTION 9;

THENCE ALONG THE EAST-WEST CENTERLINE OF SECTION 9, NORTH 89'25'32" WEST, 2683.82 FEET TO THE WEST

THENCE ALONG THE WEST LINE OF SECTION 9, NORTH 03"18'58" EAST, 2211.00 FEET TO THE NORTHWEST CORNER OF

THENCE ALONG THE NORTH LINE OF SECTION 9, NORTH 85'28'37" EAST, 2721.15 FEET TO THE NORTH ONE-QUARTER CONTINUING ALONG THE NORTH LINE OF SECTION 9, NORTH 85'29'07" EAST, 2720.96 FEET TO THE NORTHEAST CORNER

OF SECTION 9 AND THE POINT OF BEGINNING. CONTAINING 386.87 ACRES, MORE OR LESS.

## PETITIONER

JACKLING AGGREGATES, LLC ATTN: KRISTI GIUDICI 1475 E. GREG STREET, SUITE A SPARKS. NV 89431

## SURVEYOR'S CERTIFICATE

I, HARLAN K. KING, A PROFESSIONAL LAND SURVEYOR LICENSED IN THE STATE OF NEVADA, DO HEREBY STATE:

1. THIS MAP CORRECTLY REPRESENTS THE TOTAL AREA OF LAND PROPOSED FOR ANNEXATION INTO THE CITY OF SPARKS.

2. THE PROPERTY SHOWN LIES WITHIN A PORTION OF SECTION 9, TOWNSHIP 20 NORTH, RANGE 20 EAST, M.D.M. 3. THE SURVEY WAS COMPLETED ON NOVEMBER 22, 2016

HARLAN K. KING, PLS 5665 KING EXP. 06/30/17

CITY COUNCIL APPROVAL APPROVED AND ACCEPTED BY THE CITY COUNCIL OF THE CITY OF SPARKS,

WASHOE COUNTY, NEVADA, ON THE \_\_\_\_\_ DAY OF \_\_\_\_\_, 2017 BY ORDINANCE \_\_\_\_\_.

DATE GENO MARTINI, MAYOR

|  | MAP IN SUPPORT OF A<br>PETITION FOR ANNEXATION TO THE CITY OF SPARKS<br>FOR                                                                |       |
|--|--------------------------------------------------------------------------------------------------------------------------------------------|-------|
|  | THE QUARRY                                                                                                                                 |       |
|  | JACKLING AGGREGATES, LLC<br>BEING THE NW 1/4, NE 1/4, AND A PORTION OF THE SE 1/4 OF SECTION 9<br>TOWNSHIP 20 NORTH, RANGE 20 EAST, M.D.M. |       |
|  |                                                                                                                                            |       |
|  | CITY OF SPARKS WASHOE COUNTY NEVAD                                                                                                         | 4     |
|  |                                                                                                                                            | SHEET |
|  |                                                                                                                                            | 1     |
|  | CORPORATION                                                                                                                                | OF    |
|  | 1000 Kiley Pkwy   Sparks Nevada 89436                                                                                                      | 1     |
|  | P 775.502.8552 🛛 christynv.com                                                                                                             |       |